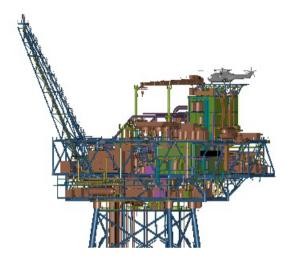

## **MARLIN**

Owner: FOXTROT OVERSEAS

Client: ROSETTI MARINO

Country: IVORY COAST

Period: 2013-2014

TECON SOW: Detailed Design of JACKET, DECK AND LIVING QUARTER

## Work Description

Detailed design of Jacket, Deck and Living Quarter of drilling and production Marlin platform. The platform will be installed offshore Ivory Coast, approximately 11 miles from shore in about 110 meters water depth. The platform is designed to accommodate 1800 ton tender assisted drilling rig, eight wells and six risers.

## Main features:

- Jacket four legs 3300 ton,
- Four 84" Dia. Piles soil penetration 105 m
- Deck total lifting weight 4000 ton